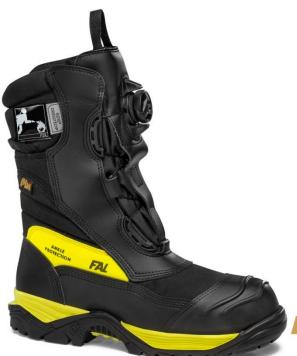

### **DESCRIPTION**

Security boot for Firefighters. Multipurpose. The boot is completely washable.

Upper: Water and fire resistant PBI® fabric and microfiber.

Lining: Crosstech® by Gore Tex lining. Four layer membrane, WATERPROOF and BREATHABLE High abrasion resistance. Blood, body fluids and common chemicals resistant.

Removable Insole: Anatomic preformed, with antibacterial treatment. It allows 30° washing and it is abrasion resistant.

Sole: Antistatic and fire resistant. It is made of nitrile rubber with a layer of polyurethane. Dual colour to increase the visibility. Anti-slip cleats. Fuel oil resistant.

Protection toecap: Composite VINCAP ® (Light, non-magnetic, thermally isolated, recovers form after normative impact).

Protective Insole: Non-metallic penetration resistant insole (High Tenacity Polyester).

Threads: Double stitching of fire and water resistant aramid.

Reflective strips: 3®M fire resistant, high visibility.

Closing system: BOA® Fit System. Water, ice and mud resistant knob. Flame resistant according EN 15090: 2012. Braided steel laces. Replaceable..